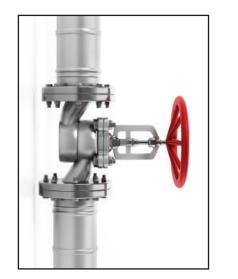

# Water Operator's Training Workshops Agenda

| 8:30-8:55 am          | Registration and Welcome                          |  |  |  |  |
|-----------------------|---------------------------------------------------|--|--|--|--|
| 8:55-10:10 am         | Microbiology Basics                               |  |  |  |  |
| 10:10-10:15 am        | Break                                             |  |  |  |  |
| 10:15-11:30 am        | Summer Help and the Day-to-Day Job of an Operator |  |  |  |  |
| 11:30 am-<br>12:30 pm | Lunch (provided)                                  |  |  |  |  |
| 12:30-1:30 pm         | Valves                                            |  |  |  |  |
| 1:30-1:40 pm          | Break                                             |  |  |  |  |
| 1:40-2:40 pm          | Safety Group Discussion (open topics)             |  |  |  |  |
| 2:40-3:10 pm          | Regulatory/Industry Update                        |  |  |  |  |
| 3:10 pm               | Adjourn                                           |  |  |  |  |